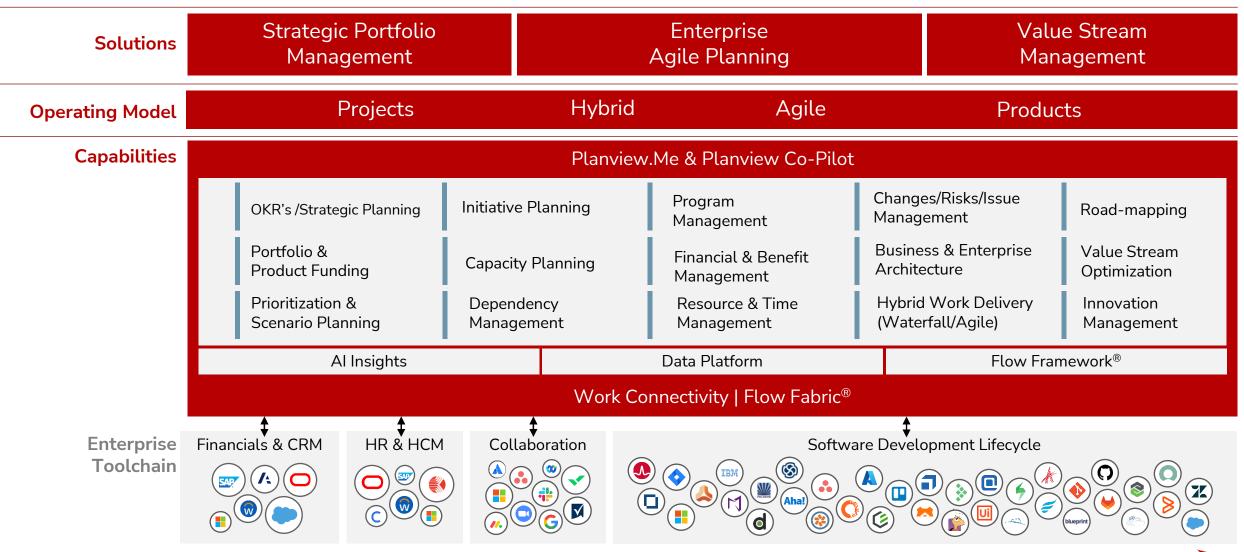

LUE STREAM MANAGEMENT

Joe Campbell Country Manager, Australia & New Zealand



# **Building the Future of Connected Work**



Operationalise and break down long term strategic plan.

Set key improvement metrics around OKR's, Flow and customer centric value drivers After demand capture process, create and run what if scenario planning prioritisation models to balance financial and resource/team demand versus capacity aligned to strategy

Plan manage and deliver the work, resources and associated risks. Integrated view of actual costs from ERP and integration to Work Mgmt tools to see alignment of work performed versus financial status Manage and track progress on projects/products/ initiatives and results measure against strategic planned objectives and goals



### The Planview Platform





### A Leader. A Leader.

Planview named a Leader in the May 2024 Gartner® Magic Quadrant™ for Strategic Portfolio Management and the September 2023 Gartner® Magic Quadrant™ for Adaptive Project Management and Reporting

> May 2024 Gartner® Magic Quadrant™ for Strategic Portfolio Management

Figure 1: Magic Quadrant for Strategic Portfolio Management

Adaptive Project Management and Reporting Figure 1: Magic Quadrant for Adaptive Project Management and Reporting





2023 Gartner<sup>®</sup> Magic Quadrant<sup>™</sup> for

Source: Gartner

Gartner, Magic Quadrant for Strategic Portfolio Management, John Spaeth,, Daniel Stang, Shailesh Muvera, Zahid Kisa, 28 May 2024

Gartner, Magic Quadrant for Adaptive Project Management and Reporting, Sarah Davies, Kevin Rose, Sean Bankston, 5 Septemb