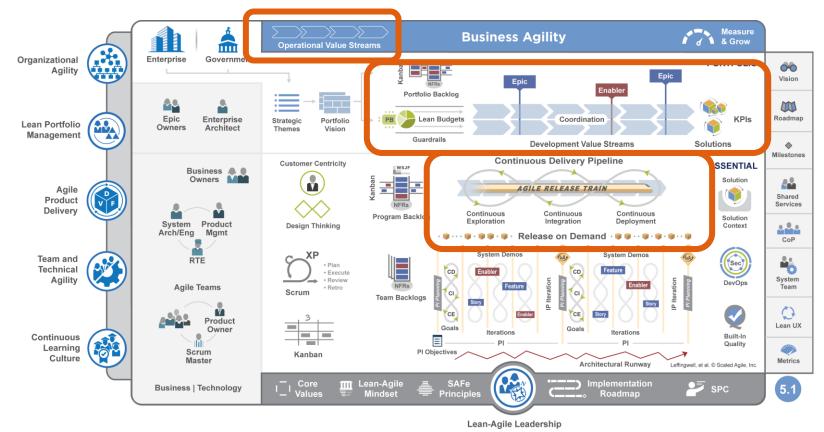

# Value Stream Management in SAFe

AUS SAFe Meetup

October 2022





#### **Marc Rix**

SAFe Fellow, Principal Consultant Scaled Agile, Inc. "By 2023, 70% of organizations will use value stream management to improve flow."

-Gartner

# What is VSM?

#### In SAFe,

VSM is a leadership and technical discipline that enables maximum flow of business value through the end-to-end solution delivery life cycle.

#### What is a value stream?



<sup>©</sup> Scaled Agile, Inc.

A value stream is the set of steps an organization executes to deliver a solution to a customer, from initiation through value realization.

#### Where do value streams come from?



#### SAFe introduced value streams in 2013



# And they're multiplying



# How do you do VSM?

#### It starts with the right mindset

Principles of Lean Thinking

1

2

Precisely specify value by product

Identify the Value Stream for each product

3

4

5

- Make value flow without interruptions
- Let the Customer pull value from the producer

Pursue perfection



## 1. Precisely specify value by product





- Strategic Themes
- KPIs
- Flow Metrics
- OKRs

#### 2. Identify the value stream for each product



#### 3. Make value flow without interruptions



## 3. Make value flow without interruptions (cont.)

#### **SAFe's 8 Flow Accelerators**

- Visualize and limit WIP
- Address bottlenecks
- Minimize handoffs and dependencies
- Get faster feedback
- Work in smaller batches
- Reduce queue length
- Optimize time 'in the zone'
- Remediate legacy policies an