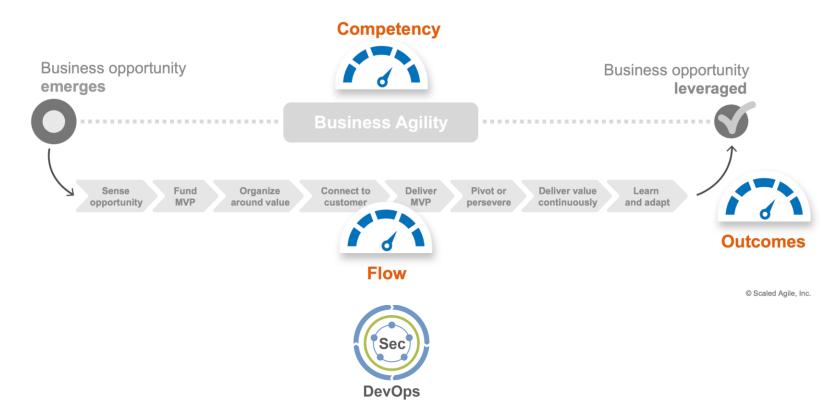

Value Stream Management (VSM) is a leadership and technical discipline that enables the n end-to-end solution delivery life cycle.

Delivering digitally enabled solutions in today's enterprises can be complex, spanning nume countless cross-team dependencies. This can result in a fragmented delivery process with c communication, and substantial delays.

The purpose of VSM is to bring order to this chaos so that value-producing work can flow si

scaledagileframework.com/value-stream-management-in-safe/