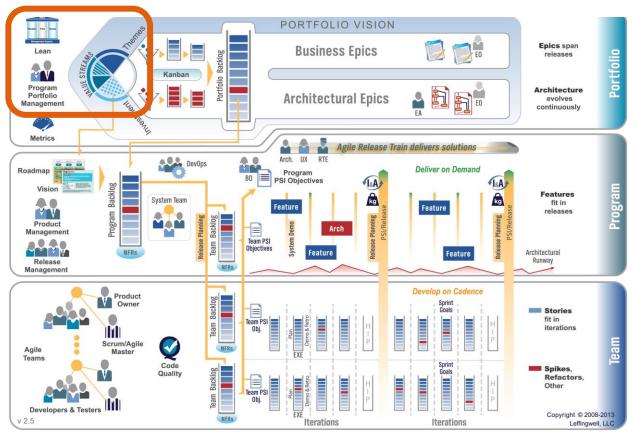

# Value Stream Management in SAFe

AUS SAFe Meetup

October 2022





#### **Marc Rix**

SAFe Fellow, Principal Consultant Scaled Agile, Inc. "By 2023, 70% of organizations will use value stream management to improve flow."

-Gartner

# What is VSM?

#### In SAFe,

VSM is a leadership and technical discipline that enables maximum flow of business value through the end-to-end solution delivery life cycle.

#### What is a value stream?



<sup>©</sup> Scaled Agile, Inc.

A value stream is the set of steps an organization executes to deliver a solution to a customer, from initiation through value realization.

#### Where do value streams come from?



#### SAFe introduced value streams in 2013



# And they're multiplying



# How do you do VSM?

#### It starts with the right mindset

Principles of Lean Thinking

1

2

Precisely specify value by product

Identify the Value Stream for each product

3

4

5

- Make value flow without interruptions
- Let the Customer pull value from the producer

Pursue perfection



## 1. Precisely specify value by product





- Strategic Themes
- KPIs
- Flow Metrics
- OKRs

#### 2. Identify the value stream for each product



#### 3. Make value flow without interruptions



## 3. Make value flow without interruptions (cont.)

#### **SAFe's 8 Flow Accelerators**

- Visualize and limit WIP
- Address bottlenecks
- Minimize handoffs and dependencies
- Get faster feedback
- Work in smaller batches
- Reduce queue length
- Optimize time 'in the zone'
-