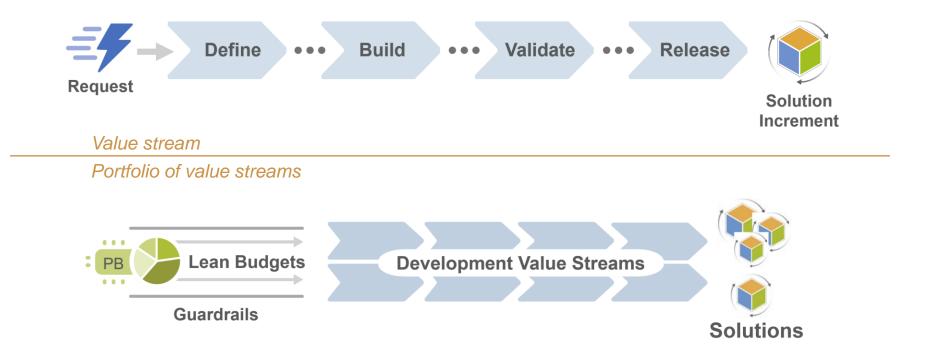

#### What is a value stream?

<sup>©</sup> Scaled Agile, Inc.

A value stream is the set of steps an organization executes to deliver a solution to a customer, from initiation through value realization.

#### Where do value streams come from?

#### SAFe introduced value streams in 2013

# And they're multiplying