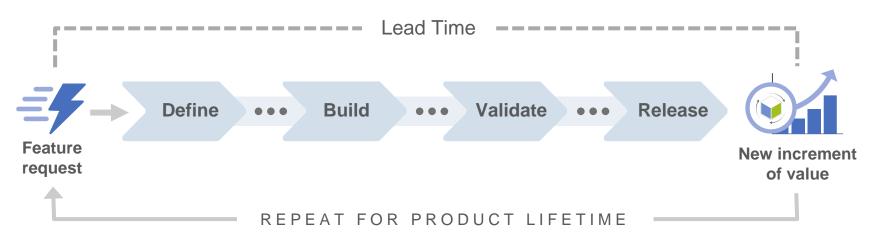

Value Stream Management (VSM) is a leadership and technical discipline that enables the n end-to-end solution delivery life cycle.

Delivering digitally enabled solutions in today's enterprises can be complex, spanning nume countless cross-team dependencies. This can result in a fragmented delivery process with c communication, and substantial delays.

The purpose of VSM is to bring order to this chaos so that value-producing work can flow si

scaledagileframework.com/value-stream-management-in-safe/