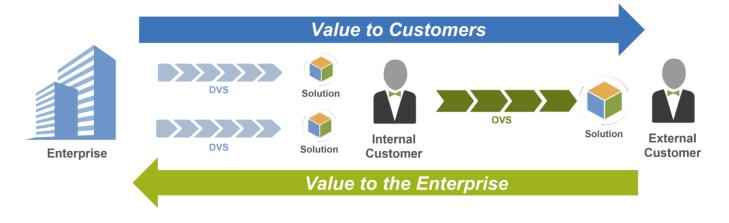

#### What is a value stream?

<sup>©</sup> Scaled Agile, Inc.

A value stream is the set of steps an organization executes to deliver a solution to a customer, from initiation through value realization.

#### 2. Identify the value stream for each product