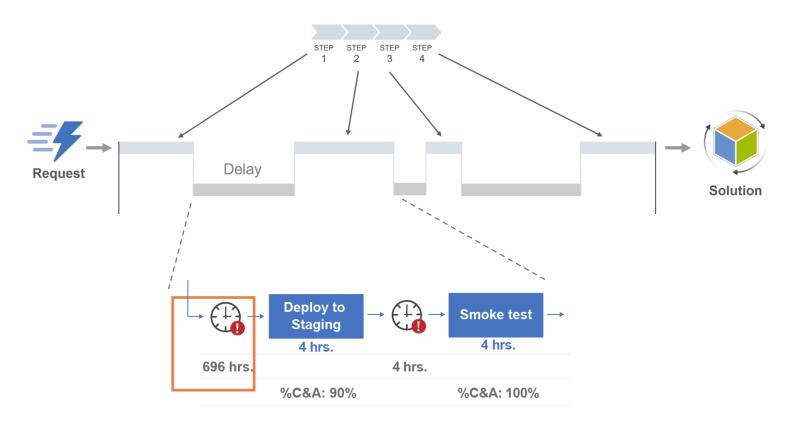

#### 3. Make value flow without interruptions

## 3. Make value flow without interruptions (cont.)

#### **SAFe's 8 Flow Accelerators**

- Visualize and limit WIP
- Address bottlenecks
- Minimize handoffs and dependencies
- Get faster feedback
- Work in smaller batches
- Reduce queue length
- Optimize time 'in the zone'
- Remediate legacy policies and practices